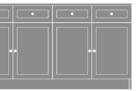

## lancaster Media Console With Drawers – 72"W

The Lancaster Media Console collection provides various cabinet base options from which to choose, allowing for a custom look in common areas. There are several to choose from including the 2-door, 2-drawer base with one adjustable shelf and a 2-door and 4-door, no drawer version with two open shelves with a data grommet for electronics. Other four door versions are available in two sizes and have 2 or 4 drawers.

**Optional Widths** Choose from 3 optional widths - 48", 60" or 72".

LAMUC22S48 48W 18D 32H

LAMUC02S48 48W 18D 32H

LAMUC44S72

72W 18D 32H

Features

LAMUC44S60 60W 18D 32H

LAMUC04S72 72W 18D 32H