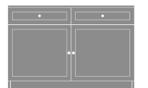

## lancaster Media Console With Drawers – 72"W

The Lancaster Media Console collection provides various cabinet base options from which to choose, allowing for a custom look in common areas. There are several to choose from including the 2-door, 2-drawer base with one adjustable shelf and a 2-door and 4-door, no drawer version with two open shelves with a data grommet for electronics. Other four door versions are available in two sizes and have 2 or 4 drawers.

Model: LAMUC44S72 72W 18D 32H

**Durable Finish** Kwalu's proprietary finish doesn't have any of the drawbacks of wood. The finish is moisture impervious, easy to clean and maintenance-free.

**Chamfered Frames** The raised overlay on this collection adds a classic style feature.