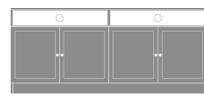

## lancaster Media Console With Drawers – 72"W

The Lancaster Media Console collection provides various cabinet base options from which to choose, allowing for a custom look in common areas. There are several to choose from including the 2-door, 2-drawer base with one adjustable shelf and a 2-door and 4-door, no drawer version with two open shelves with a data grommet for electronics. Other four door versions are available in two sizes and have 2 or 4 drawers.

**Optional Widths** Choose from 3 optional widths - 48", 60" or 72".

LAMUC22S48 48W 18D 32H

LAMUC02S48 48W 18D 32H

LAMUC44S72

72W 18D 32H

Features

LAMUC44S60 60W 18D 32H

LAMUC04S72 72W 18D 32H