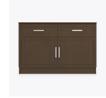

## lancaster Media Console With Drawers – 72"W

The Lancaster Media Console collection provides various cabinet base options from which to choose, allowing for a custom look in common areas. There are several to choose from including the 2-door, 2-drawer base with one adjustable shelf and a 2-door and 4-door, no drawer version with two open shelves with a data grommet for electronics. Other four door versions are available in two sizes and have 2 or 4 drawers.

**Optional Widths** Choose from 3 optional widths - 48", 60" or 72".

LAMUC22S48 48W 18D 32H

LAMUC02S48 48W 18D 32H

LAMUC44S72

72W 18D 32H

Features

LAMUC44S60 60W 18D 32H

LAMUC04S72 72W 18D 32H