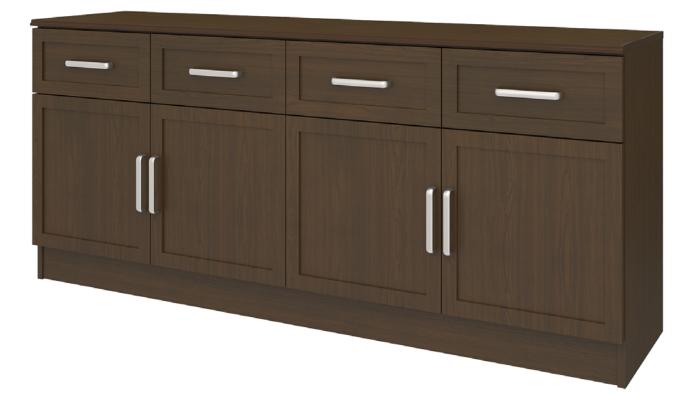

## lancaster Media Console With Drawers – 72"W

The Lancaster Media Console collection provides various cabinet base options from which to choose, allowing for a custom look in common areas. There are several to choose from including the 2-door, 2-drawer base with one adjustable shelf and a 2-door and 4-door, no drawer version with two open shelves with a data grommet for electronics. Other four door versions are available in two sizes and have 2 or 4 drawers.

Model: LAMUC44S72 72W 18D 32H

**Durable Finish** Kwalu's proprietary finish doesn't have any of the drawbacks of wood. The finish is moisture impervious, easy to clean and maintenance-free.

**Chamfered Frames** The raised overlay on this collection adds a classic style feature.