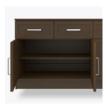

## lancaster Media Console With Drawers – 72"W

The Lancaster Media Console collection provides various cabinet base options from which to choose, allowing for a custom look in common areas. There are several to choose from including the 2-door, 2-drawer base with one adjustable shelf and a 2-door and 4-door, no drawer version with two open shelves with a data grommet for electronics. Other four door versions are available in two sizes and have 2 or 4 drawers.

Model: LAMUC44S72 72W 18D 32H

**Durable Finish** Kwalu's proprietary finish doesn't have any of the drawbacks of wood. The finish is moisture impervious, easy to clean and maintenance-free.

**Chamfered Frames** The raised overlay on this collection adds a classic style feature.