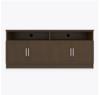

Door Hinges 100° self-closing, kitchen- Unit includes adjustable grade Blum<sup>®</sup> Euro Hinges enclosed shelves. provide a smooth motion.

**Adjustable Shelf** 

**Optional Without** Drawers Choose the optional without drawers feature and the unit will have a rear opening for electrical wires.