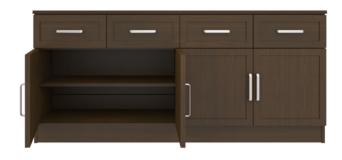

Door Hinges 100° self-closing, kitchen- Unit includes adjustable grade Blum<sup>®</sup> Euro Hinges enclosed shelves. provide a smooth motion.

**Adjustable Shelf** 

**Optional Without** Drawers Choose the optional without drawers feature and the unit will have a rear opening for electrical wires.